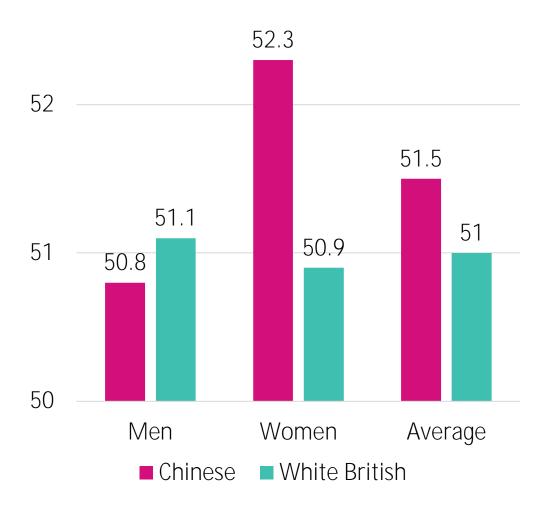

## !!Dnn j!lfbmi! gjmf



#### Eb b!D mfid j

3132!Df

W

#### 

#### 1

#### Pif!D jefbj

- - - •
    - •







All demographic data relates to the Birmingham population only unless otherwise specified. National data may differ.

## Hfhbi!Pfjf





#### Nf brh frmf !b e!Cbrb df



BHF!:

#### If bmi! f !g !F hmb e!) I F !312: <sup>5</sup>

#### If bmi !b e!Bgg ebcmf!G e

I f bmi! f !g !F hmb e!)3122! ! 312: <sup>5</sup>



#### Bdjf!b!Ff !Bhf!b e!Bcjmj

Bd j f!Mj f ! f !)3131! ! 3132 <sup>7</sup>

5



#### Mjjh-! Ijh!be!Mfb jh! fmm

**Fn m n f !)3132!df <sup>2</sup> Cb jf ! !Fn m n f <sup>9</sup>**. 5

5 5 5

5



#### fd!b e!Ef fd

#### If b j j !C!) I CW ! <sup>21</sup> <sup>25</sup>

5

5

# D jc j h! !b!H ff !b e! bj bcmf!G f

Njj !gl jh-!D nn jjf !!M dbm/H f nf !)3131<sup>26</sup>



#### Pif!Lf! f bnjn !Ebb!b e!D dm j

Pif!Lf! f bmj !Ebb



## jjf !g !F hbhfn f ! gjrfi!Sf jf

f jont-Offecbell !B fb

Ρ

#### jjf !g !F hbhfnf !Ej fnjbj ! glGjejh

Ρ



## Sfgf f df

Sfgf f df

#### Sf gf f df !)3

## Sfgf f df!)4

Sfgf f df